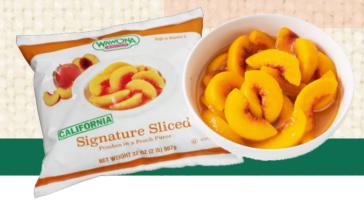

# Signature Sliced Peaches The Ideal Ingredient

Seeking innovative culinary dishes, more efficiency, labor savings, and less food waste? These peaches rival the appeal of summer's best fresh peach with zero prep and zero waste.

- Sliced peaches in peach puree
  - Perfect for yogurt parfaits, salad toppings, cobblers, smoothies, and pies
- Easy prep—thaw in bowl
- Available in 2 lb. & 8.5 lb. poly bags

## Signature Sliced Peaches

INGREDIENTS: PEACHES, SUGAR, ASCORBIC ACID AND CITRIC ACID ADDED TO MAINTAIN COLOR.