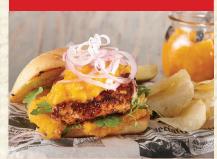

# Signature Sliced Peaches The Ideal Ingredient

Seeking innovative culinary dishes, more efficiency, labor savings, and less food waste? These peaches rival the appeal of summer's best fresh peach with zero prep and zero waste.

- Sliced peaches in peach puree
  - Perfect for yogurt parfaits, salad toppings, cobblers, smoothies, and pies
- Easy prep—thaw in bowl
- Available in 2 lb. & 8.5 lb. poly bags







# It's Always the Right Time

for Wawona Signature Sliced Peaches

### **Breakfast**



- Yogurt parfaits
- Smoothie bowls
- Muffins

# **Lunch & Dinner**



- Salad
- Glazes
- Bar drinks

#### **Dessert**



- Cobbler
- Ice cream
- Tarts



Scan to download these and more recipes!

## Signature Sliced Peaches

INGREDIENTS: PEACHES, SUGAR, ASCORBIC ACID AND CITRIC ACID ADDED TO MAINTAIN COLOR.

#### **Nutrition Facts**

6 servings per container

Serving size 1/2 Cup (140g)

80

Amount per serving

Calories

| % Daily Value*           |     |
|--------------------------|-----|
| Total Fat 0g             | 0%  |
| Saturated Fat 0g         | 0%  |
| Trans Fat 0g             |     |
| Cholesterol 0mg          | 0%  |
| Sodium 0mg               | 0%  |
| Total Carbohydrate 21g   | 8%  |
| Dietary Fiber 2g         | 7%  |
| Total Sugars 19g         |     |
| Includes 9g Added Sugars | 18% |
| D                        |     |

#### **Protein** 1g

|