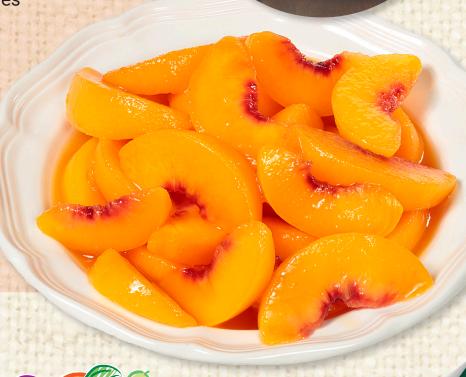

# Signature Sliced Peaches The Ideal Ingredient

Seeking innovative culinary dishes, more efficiency, labor savings, and less food waste? These peaches rival the appeal of summer's best fresh peach with zero prep and zero waste.

- Sliced peaches in peach puree
  - Perfect for yogurt parfaits, salad toppings, cobblers, smoothies, and pies
- Easy prep—thaw in bowl
- Available in 2 lb. & 8.5 lb. poly bags