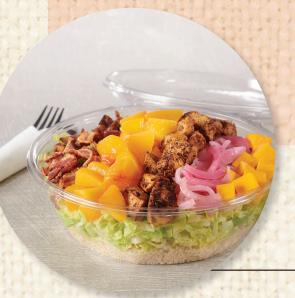

# Signature Sliced Peaches The Ideal Ingredient

Seeking innovative culinary dishes, more efficiency, labor savings, and less food waste? These peaches rival the appeal of summer's best fresh peach with zero prep and zero waste.

- Sliced peaches in peach puree
  - Perfect for yogurt parfaits, salad toppings, cobblers, smoothies, and pies
- Easy prep—thaw in bowl
- Available in 2 lb. & 8.5 lb. poly bags







# It's Always the Right Time

for Wawona Signature Sliced Peaches

### **Breakfast**



- Yogurt parfaits
- Smoothie bowls
- Muffins

# **Lunch & Dinner**



- Salad
- Glazes
- Bar drinks

#### **Dessert**



- Cobbler
- Ice cream
- Tarts



Scan to download these and more recipes!

## Signature Sliced Peaches

INGREDIENTS: PEACHES, SUGAR, ASCORBIC ACID AND CITRIC ACID ADDED TO MAINTAIN COLOR.

#### **Nutrition Facts**

6 servings per container

Serving size 1/2 Cup (140g)

80

Amount per serving

Calories

| % Daily Value*           |     |
|--------------------------|-----|
| Total Fat 0g             | 0%  |
| Saturated Fat 0g         | 0%  |
| Trans Fat 0g             |     |
| Cholesterol 0mg          | 0%  |
| Sodium 0mg               | 0%  |
| Total Carbohydrate 21g   | 8%  |
|