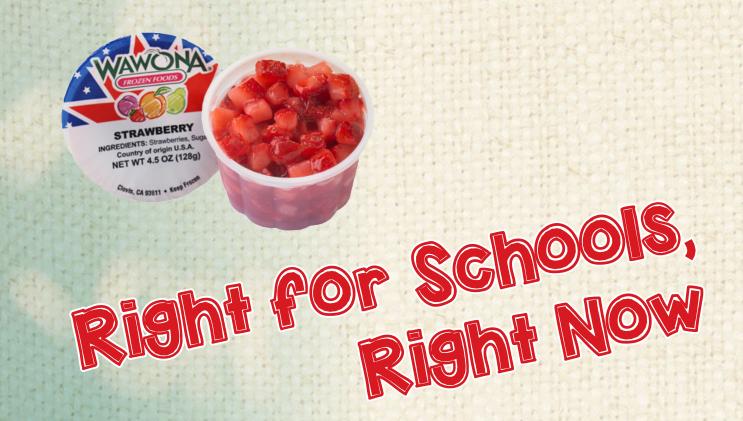

# **Fruit Cups:** Nutritious and Delicious

Wawona Frozen Foods' school fruit cups are the perfect addition to school lunch meal programs. Wawona's peach, strawberry and mixed berry fruit cups meet the perfect half-cup serving of fruit requirement needed by schools. The frozen fruit cups, which are gluten-free and non-GMO, are healthy calories students love! These individual servings allow school staff to easily store and serve the fruit, saving on labor and cost.

MIXED BERRY INGREDIENTS: Strawberries, Blueberries, Sugar. Country of origin U.S.A. NET WT 4.0 OZ (113g)

Clovis, CA 93611 - Keep Front

PEACH INGREDIENTS: Freestone Peaches, Sugar, Ascorbic and Citric Acid Country of origin: U.S.A NET WT 4.4 OZ (1259)