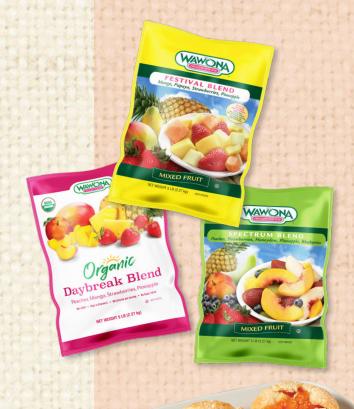

#### Wawona Frozen Retail Fruit Products

Pastries and Fruit Blends Provide Consumers with Flavorful and Nutritious Fruit Year-Round

Wawona Frozen Foods has developed a variety of frozen fruit pastries, blends and other products for retail supermarkets, club stores and convenience stores.

### **Wawona Retail Product List**

| PEACHES                                  |                   |
|------------------------------------------|-------------------|
| Freestone Peaches- Sliced IQF 12/1#      | Printed Poly Bags |
| Freestone Peaches- Sliced IQF 5#         | Printed Poly Bags |
| Freestone Peaches - Cubes IQF 4/5#       | Printed Poly Bags |
| Signature Sliced Peaches - 5.5+1FS 12/2# | Pouch             |
| STRAWBERRIES                             |                   |
| Strawberry IQF Whole 12/1#               | Printed Poly Bags |
| Strawberry IQF Whole 5#                  | Printed Poly Bags |
| Strawberry Cubes IQF 4/5#                | Printed Poly Bags |
| BERRIES / APPLES                         |                   |
| Blackberry IQF 5#                        | Printed Poly Bags |
| Blueberry IQF 12/1#                      | Printed Poly Bags |
| Blueberry IQF 5#                         | Printed Poly Bags |
| Apple Cubes IQF 5#                       | Printed Poly Bags |
| TROPICAL                                 |                   |
| Pineapple Chunk IQF 5#                   | Printed Poly Bags |
| Pineapple Cube 5#                        | Printed Poly Bags |
| Mango Chunk IQF 5#                       | Printed Poly Bags |
| Mango Cube 5#                            | Printed Poly Bags |
| BLENDS                                   |                   |
| Spectrum Blend Mix 12/1#                 | Printed Poly Bags |
| Spectrum Blend Mix 5#                    | Printed Poly Bags |
| Festival Blend 12/1#                     | Printed Poly Bags |
| Festival Blend 5#                        | Printed Poly Bags |
| 3 Berry Blend IQF 1#                     | Printed Poly Bags |
| 4 Berry Blend IQF 5#                     | Printed Poly Bags |
| ORGANIC - Daybreak Blend 5#              | Printed Poly Bags |