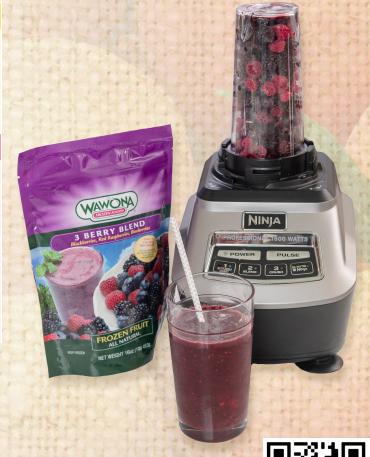

#### Wawona Frozen Retail Fruit Products

Pastries and Fruit Blends Provide Consumers with Flavorful and Nutritious Fruit Year-Round

Wawona Frozen Foods has developed a variety of frozen fruit pastries, blends and other products for retail supermarkets, club stores and convenience stores.

The pastry offerings include delicious Jewels and Gluten-free Gems, which are filled with Wawona's fresh frozen fruits and surrounded by delicate, flaky crusts (Jewels) and a rice flour crust (Gems) with a crunchy, buttery pastry texture. Wawona also offers a full-line of frozen fruits blends in a variety of packaging formats.

### **Wawona Retail Product List**

| PEACHES                                  |                   |
|------------------------------------------|-------------------|
| Freestone Peaches- Sliced IQF 12/1#      | Printed Poly Bags |
| Freestone Peaches- Sliced IQF 5#         | Printed Poly Bags |
| Freestone Peaches - Cubes IQF 4/5#       | Printed Poly Bags |
| Signature Sliced Peaches - 5.5+1FS 12/2# | Pouch             |
| STRAWBERRIES                             |                   |
| Strawberry IQF Whole 12/1#               | Printed Poly Bags |
| Strawberry IQF Whole 5#                  | Printed Poly Bags |
| Strawberry Cubes IQF 4/5#                | Printed Poly Bags |
| BERRIES / APPLES                         |                   |
| Blackberry IQF 5#                        | Printed Poly Bags |
| Blueberry IQF 12/1#                      | Printed Poly Bags |
| Blueberry IQF 5#                         | Printed Poly Bags |
| Apple Cubes IQF 5#                       | Printed Poly Bags |
| TROPICAL                                 |                   |
| Pineapple Chunk IQF 5#                   | Printed Poly Bags |
| Pineapple Cube 5#                        | Printed Poly Bags |
| Mango Chunk IQF 5#                       | Printed Poly Bags |
| Mango Cube 5#                            | Printed Poly Bags |
| BLENDS                                   |                   |
| Spectrum Blend Mix 12/1#                 | Printed Poly Bags |
| Spectrum Blend Mix 5#                    | Printed Poly Bags |
| Festival Blend 12/1#                     | Printed Poly Bags |
| Festival Blend 5#                        | Printed Poly Bags |
| 3 Berry Blend IQF 1#                     | Printed Poly Bags |
| 4 Berry Blend IQF 5#                     | Printed Poly Bags |
| ORGANIC - Daybreak Blend 5#              | Printed Poly Bags |