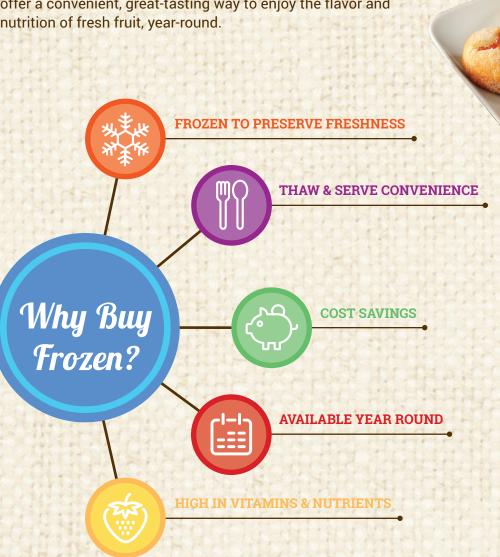

# Benefits of Frozen Fruits

Consumers love the convenience and taste of fresh frozen fruits – they are easy-to-use, economical (no food waste) and an ideal way to eat highly nutritional fruits all year long.