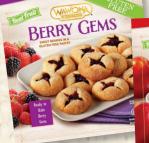

# **Gluten-Free Gems**

The gluten-free Gems have rice flour crusts wrapping around the fresh frozen fruits, creating heavenly treats. The sweet softness of the fruits complements the crunchy, buttery pastry texture.

MIXED BERRY GEM INGREDIENTS: GLUTEN FREE ALL PURPOSE FLOUR MIX (RICE FLOUR, BROWN RICE FLOUR, MODIFIED POTATO STARCH, MODIFIED TAPIOCA STARCH, MODIFIED CORN STARCH, XANTHAN GUM), BUTTER (PASTEURIZED CREAM, SALT), CREAM CHEESE (PASTEURIZED CULTURED MILK AND CREAM, SALT, STABILIZERS [XANTHAN AND/OR CAROB BEAN AND/OR GUAR GUMS]), STRAWBERRIES, SUGAR, BLACKBERRIES, RED RASPBERRIES, PLUMS, MODIFIED FOOD STARCH, MODIFIED CELLULOSE, XANTHAN GUM, GELATIN, SALT, BAKING SODA, WATER, NATURAL FLAVOR.