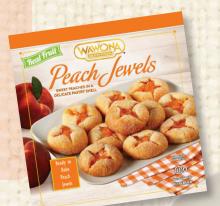

## **Jewels**

This delicate pastry is filled with sun-sweetened peaches picked at perfect ripeness and enveloped by flaky crusts.

Packaging: 180ct (3/60ct in a 10# box)

## **Peach Jewels**