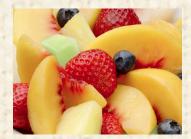

#### **Spectrum**

Yellow & white peaches, strawberries, pineapple, honeydew and blueberries

Spectrum Blend offers the full spectrum of fruit colors with vitamins, minerals, fiber, antioxidents and phytochemicals a healthy body needs.