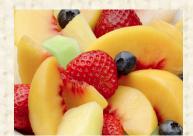

#### **Spectrum**

Yellow & white peaches, strawberries, pineapple, honeydew and blueberries

Spectrum Blend offers the full spectrum of fruit colors with vitamins, minerals, fiber, antioxidents and phytochemicals a healthy body needs.